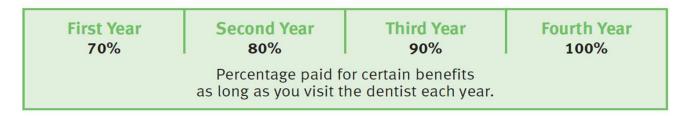

#### How does my Delta Dental incentive plan work?

Your dental benefit incentive plan is designed to encourage regular visits to the dentist to keep your teeth and gums healthy. Here is an example of how an incentive plan works. (This is the most common incentive plan. Check your benefits information for details of your particular incentive plan.)