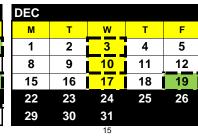

APR

| 29       | 30 31                                          |
|----------|------------------------------------------------|
|          | 15                                             |
| 19<br>22 | Minimum Day-All Schools<br>Winter Break Begins |

- 2 Winter Break Ends
- 19 Martin Luther King Jr. Day
- 13 Lincoln's Day (observed)
- 16 Presidents Day
- 20 END SECOND TRIMESTER

30 Spring Break Begins

6 Spring Break Ends 4/7-5/15 SBAC Testing

- Teacher Prep. Report Cards
  (Minimum Day-All Schools)
- 22 END THIRD TRIMESTER
- 22 LAST DAY OF CLASSES (Minimum Day-All Schools)
- 25 Memorial Day (observed)
- 26 Potential Emergency School Closure Make-Up Day