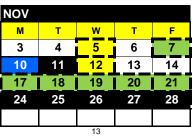

- 4 Staff Development Day (students do not attend)
- 5 Teacher Work Day (students do not attend)
- 6 FIRST DAY OF CLASSES
- 1 Labor Day
- 15 Full Day Kindergarten Begins 25-26 Parent Teacher Conference (Minimum Day-Middle Schools)
- 13 Staff Development Day (students do not attend)
- 1 Minimum Day-All Schools
- 7 Teacher Prep. Report Cards (Minimum Dav- All Schools)
- 7 END FIRST TRIMESTER
- 10 Potential Emergency School Closure Make-Up Day
- 11 Veterans Day (observed)
- 19 Minimum Day-All Schools
- 17-21 Parent Teacher Conferences (Minimum Day Elem. Schools)
- 24-28 Thanksgiving Break